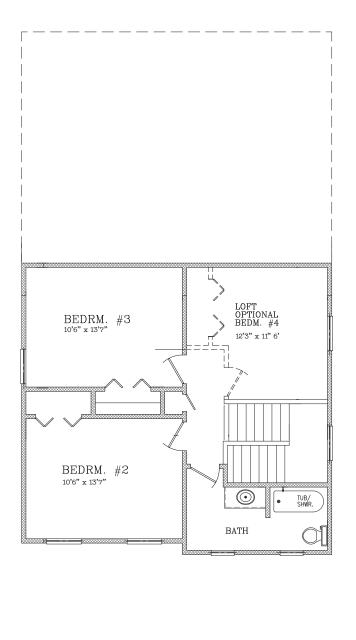

## THE HAMPTON

The Hampton offers 1,825 square feet of thoughtfully designed living space, blending style, flexibility, and function. With 3 bedrooms and a versatile loft—easily converted into a fourth bedroom—this home adapts to your lifestyle. The first-floor master suite provides comfort and convenience, while the open-concept layout seamlessly connects the living room, dining area, and spacious kitchen, making it ideal for entertaining. Two full baths, a powder room, and a main floor laundry room add everyday practicality.

FIRST FLOOR PLAN

SECOND FLOOR PLAN

**INFINITY HOMES & CO** 

In finity Homes Corp. com