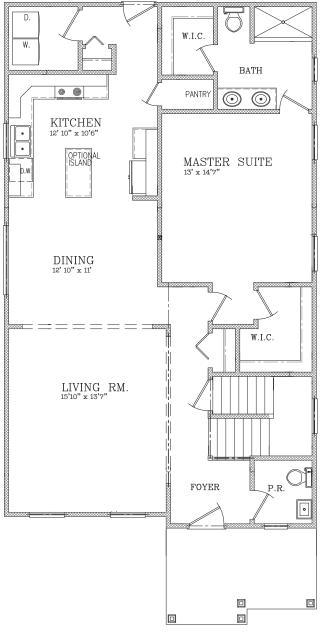

## THE HAMPTON

The Hampton offers 1,825 square feet of thoughtfully designed living space, blending style, flexibility, and function. With 3 bedrooms and a versatile loft—easily converted into a fourth bedroom—this home adapts to your lifestyle. The first-floor master suite provides comfort and convenience, while the open-concept layout seamlessly connects the living room, dining area, and spacious kitchen, making it ideal for entertaining. Two full baths, a powder room, and a main floor laundry room add everyday practicality.

FIRST FLOOR PLAN

SECOND FLOOR PLAN

**INFINITY HOMES & CO** 

In finity Homes Corp. com